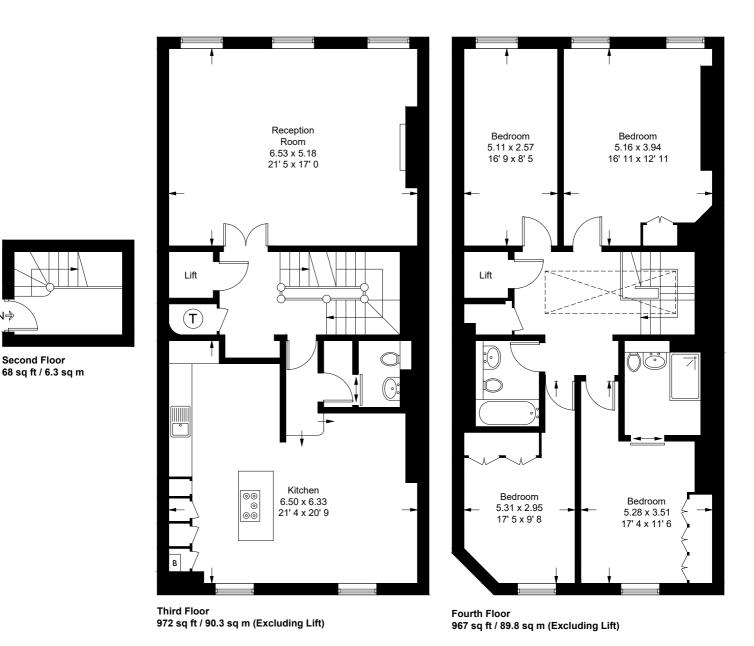

## **Devonshire Place**

Approximate Gross Internal Area = 2007 sq ft / 186.4 sq m (Excluding Lift)

IN∌

Second Floor

This plan is not to scale and must be used as layout guidance only. All measurements and areas are approximate and should not be relied upon to provide accurate information. This plan must not be relied upon when making property valuations, design considerations or any other such relevant decisions. We accept no responsibility or liability (whether in contract, tort or otherwise) in relation to any loss whatsoever arising from or in connection with any use of this plan or the adequacy, accuracy or completeness of it or any information within it.